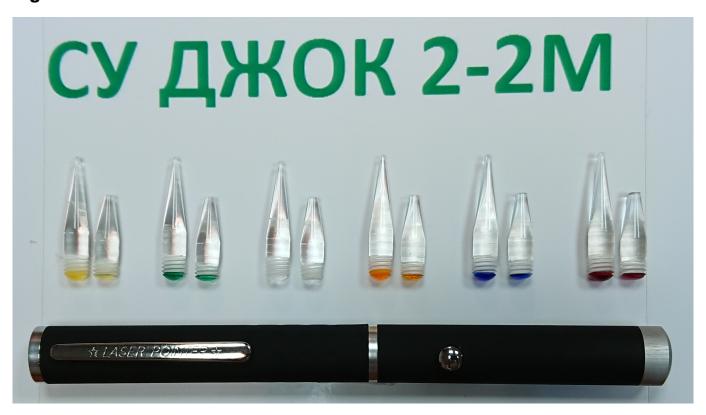

## **Light stimulator Su Jok 2-2?**

- "Su Jok -2-2M" also allows to treat by light-pulse in the pulse mode with frequencies 1Hz, 5Hz and 20Hz. The device is provided with twelve heads that color the light beam into six colors corresponding to the Six Energies. - Six colored head are light-needles focusing the light beam to the spot of 0.8mm in diameter, while the other six heads focus the light of certain color to the spot of 2.5mm in diameter. - Heads od lesser diameter are used to act on the points on byol-meridians and byol-chakras, and heads of greater diameter for points of corporal meridians and charkas