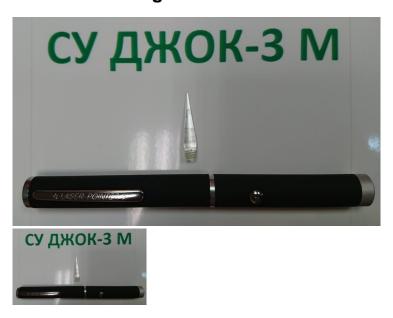

## Three colours light stimulator Su Jok - 3?

- Su Jok - 3 device operates in the mode of three basic colours that correspond to Three Origins, and is universal for both treatment through the correspondence points (areas) and Six (Eight) Ki therapy, and especially, for Triorigin therapy. - Su Jok - 3 divice is provided with a replaceable cone-shaped head made of light-conducting material (light - needle) that allows to focus the beam of light up to 0.8mm in diameter and perform local and targerted action on correspondence points and on Six, Eight Ki points and Triorigin points. - The three basic colours are Red (Hetero), Blue - Violet (Homo), and Green (Neutro)